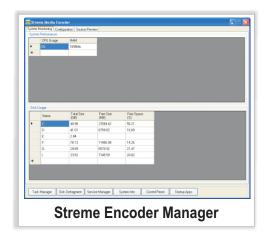

# **Streme Encoder Manager**

A powerful, feature rich manager to control the settings of the media encoder. The features provide a one stop console for system management.