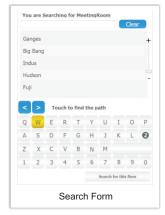

# Presenting way finder - the self service option

The days of asking directions are now over with WayFinder from Streme. Now just click and find your way ahead. No more asking directions or losing your way. Avoid asking directions repeatedly to people. Search for meeting rooms, shops, workstations, restrooms, elevators, escalators and more.

## Adding value to brands in Malls with footfalls

Locating a particular type of outlet or a shop by name is a difficult task in a large mall. Shoppers can now quickly locate the shop they want with a powerful key word search. Directly impacting revenues positively, the way finder is a value add to the brands.