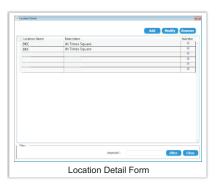

#### All parameters are defined. Completely customized.

Define floors, resources, destinations and more. Use the extensive data definition forms that come with the wayfinder.