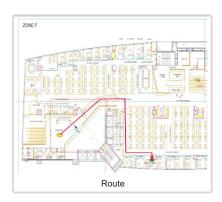

### **Defining Paths automatically with shortest route identification**

Way finder comes with a powerful designer that allows you to position touch screen way finder kiosk, various nodes and end points on the route. Paths are linked from one node to the other. Once all the paths are set, the shortest route is automatically listed.