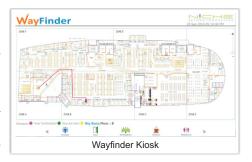

#### Proven and running at multiple facilities.

WayFinder can be installed at any facility like events, offices, factories etc. Compatible with most touch screen systems, the way finder can be made up and running in just a few hours. Integrate the map, plot the routes, define destinations and let WayFinder do the rest.

### **Defining Paths automatically with shortest route identification**

Way finder comes with a powerful designer that allows you to position touch screen way finder kiosk, various nodes and end points on the route. Paths are linked from one node to the other. Once all the paths are set, the shortest route is automatically listed.