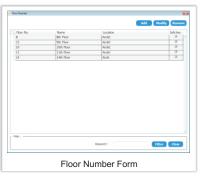

#### All parameters are defined. Completely customized.

Define floors, resources, destinations and more. Use the extensive data definition forms that come with the wayfinder.