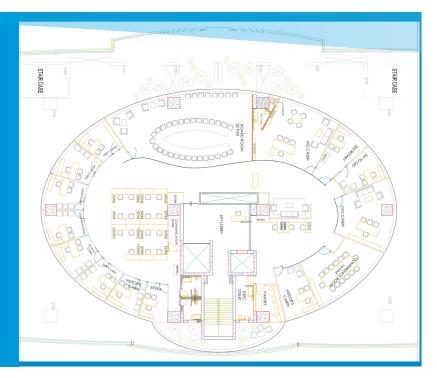

### Assisting visitors in office to reach destinations faster

Resources like Employees, Cafeteria, Restrooms, Elevators and Meeting rooms can be defined on the layout. Visitors can now reach the destination quickly, without disturbing any employees on the way. For offices with multiple levels or floors, the direction to the nearest elevator is shown.

### **Defining Paths automatically with shortest route identification**

Way finder comes with a powerful designer that allows you to position touch screen way finder kiosk, various nodes and end points on the route. Paths are linked from one node to the other. Once all the paths are set, the shortest route is automatically listed.