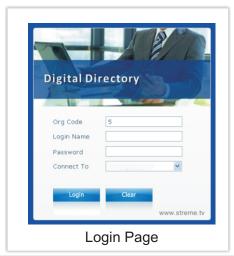

# Web based management:

A central, web based console designed for central management makes the task of adding, modifying and removing tenant information a breeze. Secured access ensures that only authorized personnel are allowed to access this data.

#### Secured Login:

Secured login ensures that the data is accessible only to authorized users from the administration or department.