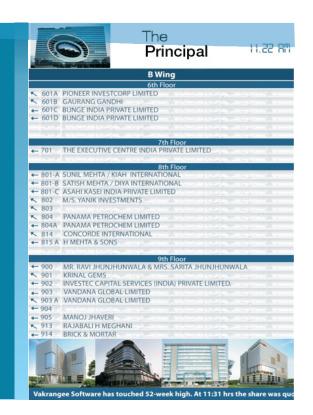

# Putting the visitor at Ease:

With mega commercial complexes coming up for businesses, visitors struggle to locate the office they are searching for. ShoWay is designed to help you and locate where you want to go. The directional arrows pointing to the right way ensure that visitors reach their destination quickly.

#### **Clear Directions for visitors:**

Arrows positioned at the lobby level or at the floor level direct the visitors appropriately. The left, up, down and left arrows convey the precise directions for visitors as they navigate through the building.

#### **Interactive Directory for details:**

The visitor just touches the name of the tenant and gets more information. This assures the visitor that he is going to the right office.