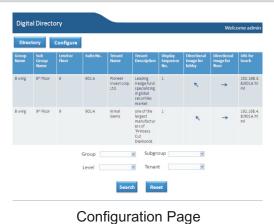

# Web based management:

A central, web based console designed for central management makes the task of adding, modifying and removing tenant information a breeze. Secured access ensures that only authorized personnel are allowed to access this data.

#### **Easy directory management:**

Data is defined using a simple web base interface. No complex programming required.

#### **Flexible Directory Templates:**

Each set of data is displayed using a configurable template for fore and back colors. This ensures that the display matches to the corporate colors chosen by the property.