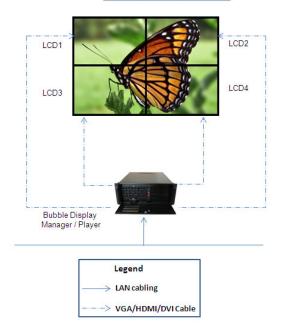

7 |
|        |         | 2 Duo      |       |       |               |
| BD-2   | 4       | i3/i5      | 4     | 250   | Win XP, Win 7 |
|        |         |            |       |       |               |
| BD-3   | 6       | Xeon       | 8     | 320   | Win XP, Win 7 |
|        |         |            |       |       |               |
| BD-4   | 8       | Xeon       | 8     | 500   | Win XP, Win 7 |
|        |         |            |       |       |               |

- Note: EDID support for the LCD's mandatory.
   Please ensure the compliance with respective manufacturers.
   This is needed only for LCD's of different sizes when used in single solution.
- BD-3 & BD-4 are available in rack mount option as shown in the diagram.

## **Bubble Display Standard Model:**

# **Connectivity Diagram**